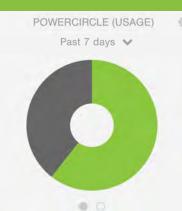

allow you to save solar energy for use at night, take advantage of lower utility time-of-use rates and opt-in to utility demand response programs with no additional equipment. An intuitive Energy Dashboard makes it easy to monitor your system. Compare your energy production with your energy

usage. Manage select home loads with detailed visibility and historical reporting capabilities. Control battery usage. The system's automatic emergency backup feature provides power for critical loads during grid outages, empowering you with energy security and self-sufficiency. It's your power, your way.