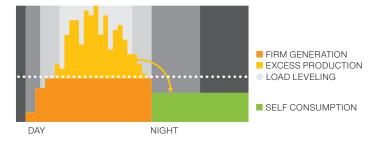

allow you to save solar energy for use at night, take advantage of lower utility time-of-use rates and opt-in to utility demand response programs with no additional equipment. An intuitive Energy Dashboard makes it easy to monitor your system. Compare your energy production with your energy

# Smart Energy Storage for Added Peace of Mind

All the tools to monitor and manage your PV System in one place. Opt-in to Utility incentive programs.

Generate more solar power during the day and use it at night. Have an alternate power supply during Utility grid outages.