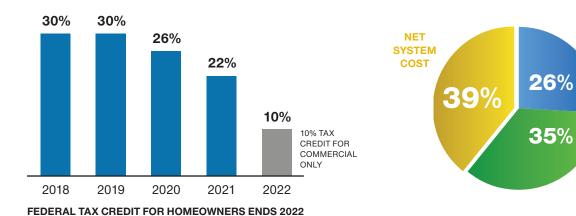

# NOW you can add more solar power without voiding your NEM Agreement!

KumuKit™ systems designed for the *new* NEM+ Utility Program allow you to add more PV capacity to *any* existing NEM-approved PV system to offset *more* of your energy costs at full retail rates and are eligible for *additional* tax credits. Act *now* to receive up to **full 61% in available Tax Credits** before they're reduced again at the end of 2020. Contact us to see how a KumuKit™add-on can work for you.

**FEDERAL** 

TAX

**CREDIT** 

STATE TAX

**CREDIT** 